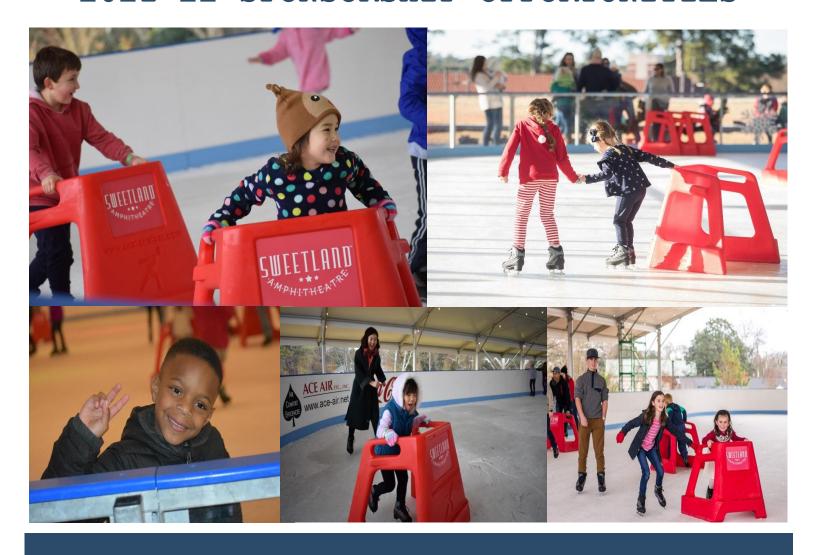

#### Ice Skating Comes to Downtown LaGrange

Sweetland Amphitheatre will host a covered, outdoor ice-skating rink that is sure to become a beloved, holiday tradition for not only Troup County, but throughout this region. During its 12 weeks of operation, the ice rink will prove to be a significant driver of economic activity downtown as skaters and their family's frequent restaurants and shops. The rink will also provide a healthy, outdoor activity during some of the coldest months and added spirit to the holiday season.

We anticipate 15,000 to 20,000 visitors to Downtown LaGrange during the 11+ weeks of Sweetland on Ice. This will provide wonderful exposure and wide array of benefits to sponsoring businesses for example: marquee signage at various spots throughout the venue and on the ice rink, on-site announcements and acknowledgements, product displays, private party opportunities, complimentary tickets and more. Sponsorships will help support this soon to be popular attraction for the region.